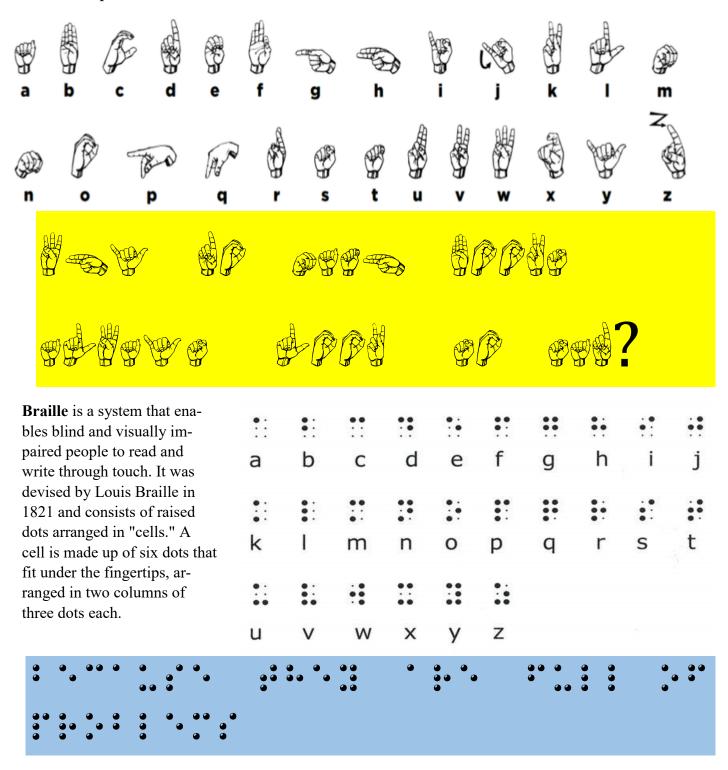

## **PUZZLE PAGE**

# Decode the phrases using ASL Fingerspelling and Braille!

**Fingerspelling** is the process of spelling out words by using hand shapes that correspond to the letters of the word. A set of hand shapes used to spell words is know as a "manual alphabet."

June 2022 Puzzler Answers:

Fingerspelling: What's black and white and red all over.

Braille: A zebra with a sunburn.